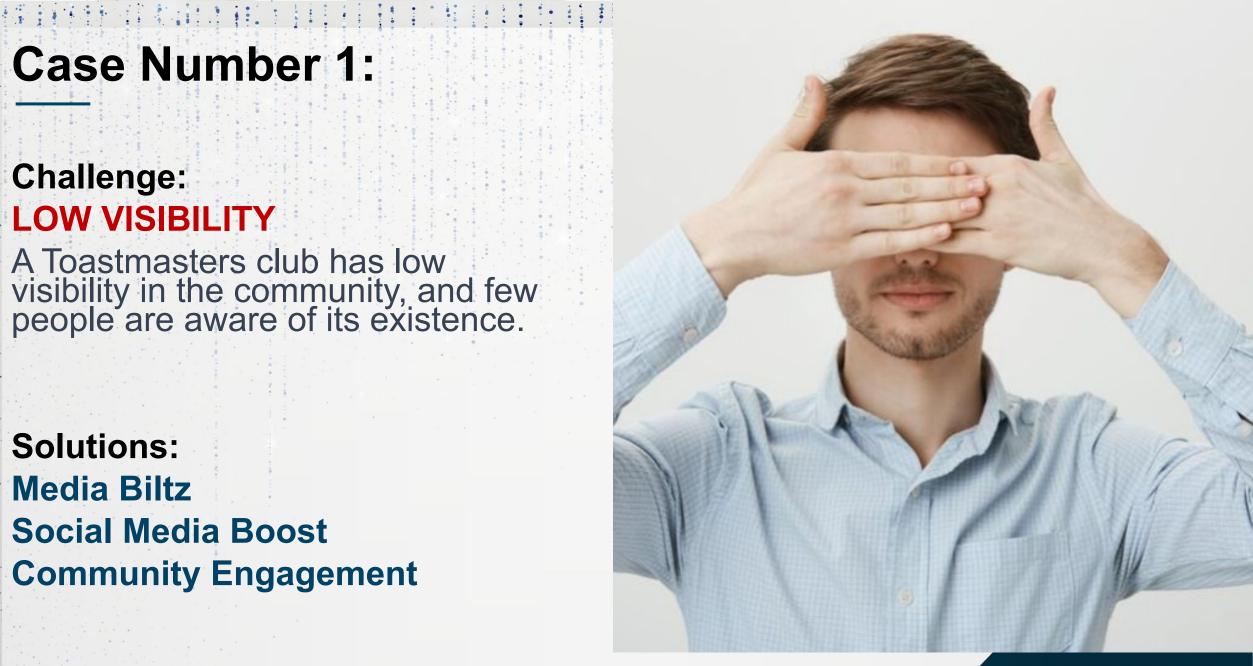

## **Case Number 1:**

### **Challenge:** LOW VISIBILITY

A Toastmasters club has low visibility in the community, and few people are aware of its existence.

Solutions: **Media Biltz Social Media Boost Community Engagement** 

1