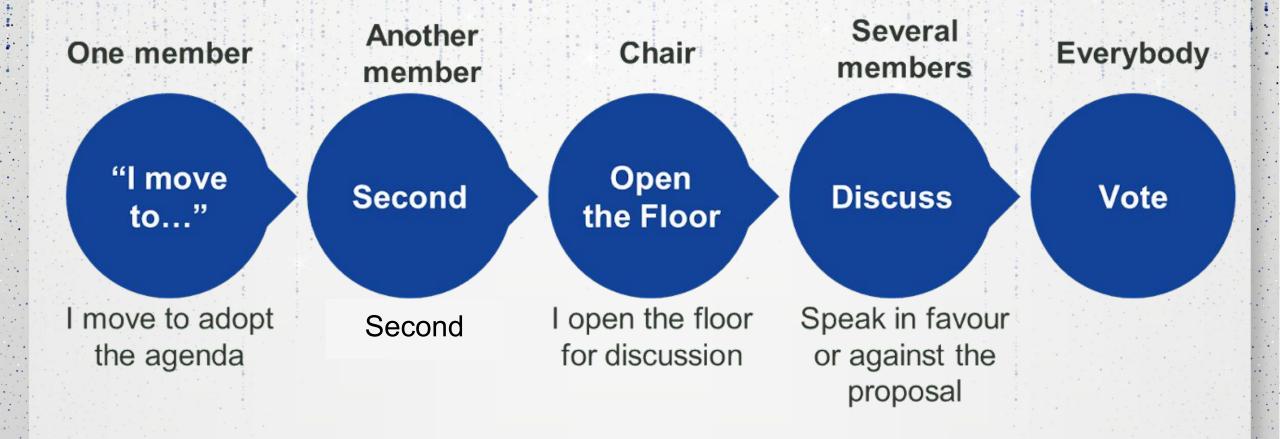

#### The motion

I move that...

Second

Before debate...

"I move that today all of us should get tagine"

Motion is a proposal made by a member. Motion should be as **concrete** and clear as possible. Motion should be **written**.

"Second"

To a motion be considered and discussed by the group, another member need to second it! He/She can be in favor or against...the second means that at least two members want the proposal considered.

"It is moved and second that today all of us should get tagine"

It needs to be clear before the discussion.

#### The debate

Debate is about the merits of the question, whether the action should or should not be taken.

Maker of motion has one-time preference.

Who has not yet spoken has preference.

Alternate between supporters and opponents.

#### The approval

Unanimous consent

- Vote
- Standing vote
- Show the hands
- Counted vote
- Ballot vote

#### The approval | Unanimous consent

To simplify the process

"Is there any objection to Today all of us should get tagine?"

"Silence"

"Without objections, the motion is approved"

To save time, we sometimes avoid all the process using the unanimous consent.

#### The approval | Vote

"Those in favor of the motion say Aye"

"Those opposed, say No"

"Aye"
"No"

"The ayes have it, and the motion is adopted" or

"The noes have it and the motion is lost."

(The next item of the business is...)