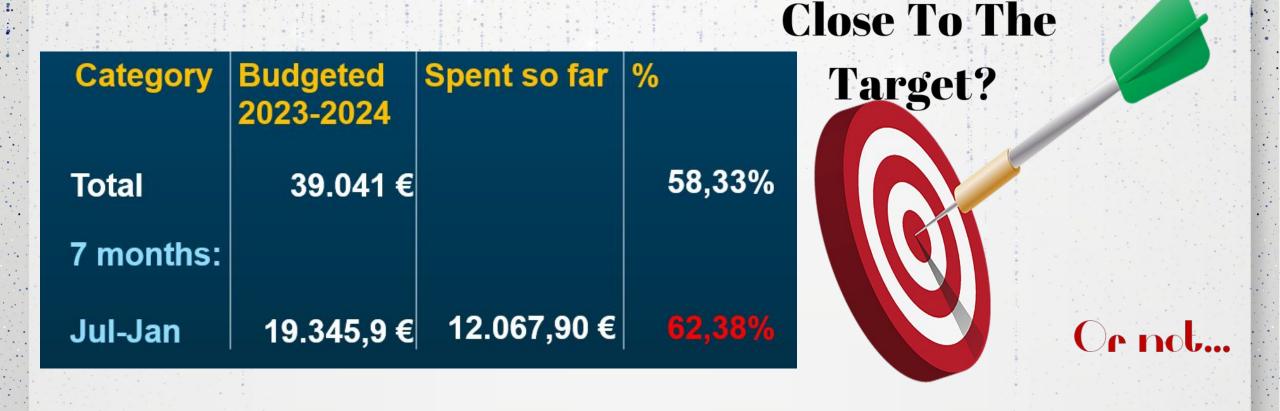

## **Execution Rate**

## **Execution Rate**

| - 100 - 100 - 100 - 100 - 100 - 100 - 100 - 100 - 100 - 100 - 100 - 100 - 100 - 100 - 100 - 100 - 100 - 100 - 100 - 100 - 100 - 100 - 100 - 100 - 100 - 100 - 100 - 100 - 100 - 100 - 100 - 100 - 100 - 100 - 100 - 100 - 100 - 100 - 100 - 100 - 100 - 100 - 100 - 100 - 100 - 100 - 100 - 100 - 100 - 100 - 100 - 100 - 100 - 100 - 100 - 100 - 100 - 100 - 100 - 100 - 100 - 100 - 100 - 100 - 100 - 100 - 100 - 100 - 100 - 100 - 100 - 100 - 100 - 100 - 100 - 100 - 100 - 100 - 100 - 100 - 100 - 100 - 100 - 100 - 100 - 100 - 100 - 100 - 100 - 100 - 100 - 100 - 100 - 100 - 100 - 100 - 100 - 100 - 100 - 100 - 100 - 100 - 100 - 100 - 100 - 100 - 100 - 100 - 100 - 100 - 100 - 100 - 100 - 100 - 100 - 100 - 100 - 100 - 100 - 100 - 100 - 100 - 100 - 100 - 100 - 100 - 100 - 100 - 100 - 100 - 100 - 100 - 100 - 100 - 100 - 100 - 100 - 100 - 100 - 100 - 100 - 100 - 100 - 100 - 100 - 100 - 100 - 100 - 100 - 100 - 100 - 100 - 100 - 100 - 100 - 100 - 100 - 100 - 100 - 100 - 100 - 100 - 100 - 100 - 100 - 100 - 100 - 100 - 100 - 100 - 100 - 100 - 100 - 100 - 100 - 100 - 100 - 100 - 100 - 100 - 100 - 100 - 100 - 100 - 100 - 100 - 100 - 100 - 100 - 100 - 100 - 100 - 100 - 100 - 100 - 100 - 100 - 100 - 100 - 100 - 100 - 100 - 100 - 100 - 100 - 100 - 100 - 100 - 100 - 100 - 100 - 100 - 100 - 100 - 100 - 100 - 100 - 100 - 100 - 100 - 100 - 100 - 100 - 100 - 100 - 100 - 100 - 100 - 100 - 100 - 100 - 100 - 100 - 100 - 100 - 100 - 100 - 100 - 100 - 100 - 100 - 100 - 100 - 100 - 100 - 100 - 100 - 100 - 100 - 100 - 100 - 100 - 100 - 100 - 100 - 100 - 100 - 100 - 100 - 100 - 100 - 100 - 100 - 100 - 100 - 100 - 100 - 100 - 100 - 100 - 100 - 100 - 100 - 100 - 100 - 100 - 100 - 100 - 100 - 100 - 100 - 100 - 100 - 100 - 100 - 100 - 100 - 100 - 100 - 100 - 100 - 100 - 100 - 100 - 100 - 100 - 100 - 100 - 100 - 100 - 100 - 100 - 100 - 100 - 100 - 100 - 100 - 100 - 100 - 100 - 100 - 100 - 100 - 100 - 100 - 100 - 100 - 100 - 100 - 100 - 100 - 100 - 100 - 100 - 100 - 100 - 100 - 100 - 100 - 100 - 100 - 100 - 100 - 100 - 100 - 100 - 100 - 100 - 100 - 100 - 100 | Category                               | Budgeted<br>2023-2024 | Spent so far | %       |
|-------------------------------------------------------------------------------------------------------------------------------------------------------------------------------------------------------------------------------------------------------------------------------------------------------------------------------------------------------------------------------------------------------------------------------------------------------------------------------------------------------------------------------------------------------------------------------------------------------------------------------------------------------------------------------------------------------------------------------------------------------------------------------------------------------------------------------------------------------------------------------------------------------------------------------------------------------------------------------------------------------------------------------------------------------------------------------------------------------------------------------------------------------------------------------------------------------------------------------------------------------------------------------------------------------------------------------------------------------------------------------------------------------------------------------------------------------------------------------------------------------------------------------------------------------------------------------------------------------------------------------------------------------------------------------------------------------------------------------------------------------------------------------------------------------------------------------------------------------------------------------------------------------------------------------------------------------------------------------------------------------------------------------------------------------------------------------------------------------------------------------|----------------------------------------|-----------------------|--------------|---------|
|                                                                                                                                                                                                                                                                                                                                                                                                                                                                                                                                                                                                                                                                                                                                                                                                                                                                                                                                                                                                                                                                                                                                                                                                                                                                                                                                                                                                                                                                                                                                                                                                                                                                                                                                                                                                                                                                                                                                                                                                                                                                                                                               | District Store                         | 0 €                   | 87,55€       | %       |
|                                                                                                                                                                                                                                                                                                                                                                                                                                                                                                                                                                                                                                                                                                                                                                                                                                                                                                                                                                                                                                                                                                                                                                                                                                                                                                                                                                                                                                                                                                                                                                                                                                                                                                                                                                                                                                                                                                                                                                                                                                                                                                                               | Education & Training expense           | 3.375,00 €            | -26,65 €     | -0,79%  |
|                                                                                                                                                                                                                                                                                                                                                                                                                                                                                                                                                                                                                                                                                                                                                                                                                                                                                                                                                                                                                                                                                                                                                                                                                                                                                                                                                                                                                                                                                                                                                                                                                                                                                                                                                                                                                                                                                                                                                                                                                                                                                                                               | Marketing Outside Toastmasters expense | 3.455,00 €            | 135,21 €     | 3,91%   |
|                                                                                                                                                                                                                                                                                                                                                                                                                                                                                                                                                                                                                                                                                                                                                                                                                                                                                                                                                                                                                                                                                                                                                                                                                                                                                                                                                                                                                                                                                                                                                                                                                                                                                                                                                                                                                                                                                                                                                                                                                                                                                                                               | Club Growth expense                    | 2.635,00 €            | 4.847,41 €   | 183,96% |
|                                                                                                                                                                                                                                                                                                                                                                                                                                                                                                                                                                                                                                                                                                                                                                                                                                                                                                                                                                                                                                                                                                                                                                                                                                                                                                                                                                                                                                                                                                                                                                                                                                                                                                                                                                                                                                                                                                                                                                                                                                                                                                                               | Public Relations expense               | 1.465,84 €            | 346,84 €     | 23,66%  |
|                                                                                                                                                                                                                                                                                                                                                                                                                                                                                                                                                                                                                                                                                                                                                                                                                                                                                                                                                                                                                                                                                                                                                                                                                                                                                                                                                                                                                                                                                                                                                                                                                                                                                                                                                                                                                                                                                                                                                                                                                                                                                                                               | Recognition expense                    | 3.018,20 €            | 612,44 €     | 20,29%  |

## **Execution Rate**

| Category               | Budgeted<br>2023-2024 | Spent so far | %      |
|------------------------|-----------------------|--------------|--------|
| Travel expense         | 9.760,22 €            | 1.919,38 €   | 19,67% |
| Lodging expense        | 5.855,66 €            | 1.721,81 €   | 29,40% |
| Food and Meals expense | 5.352,53 €            | 1.161,09 €   | 21,69% |
| Speech contest expense | 1.680,00€             | 54,41 €      | 3,24%  |
| Administration expense | 667,38 €              | 312,59 €     | 46,84% |
| TI Allocation          | 1.774,56 €            | 895,82 €     | 50,48% |
| Total                  | 39.039,40 €           | 12.067,90 €  | 30,91% |