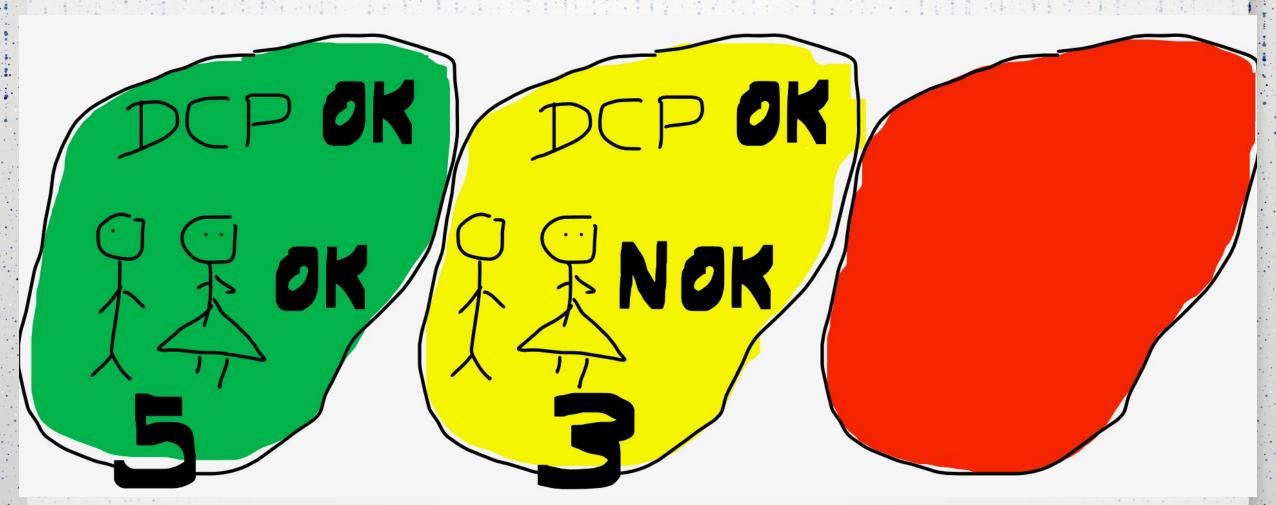

#### Recognition

When your club meets the qualifying requirement and also does the following, it is eligible for Distinguished recognition at year-end:

| Achievement       | Recognition Earned        |
|-------------------|---------------------------|
| Five of 10 goals  | Distinguished             |
| Seven of 10 goals | Select Distinguished      |
| Nine of 10 goals  | President's Distinguished |