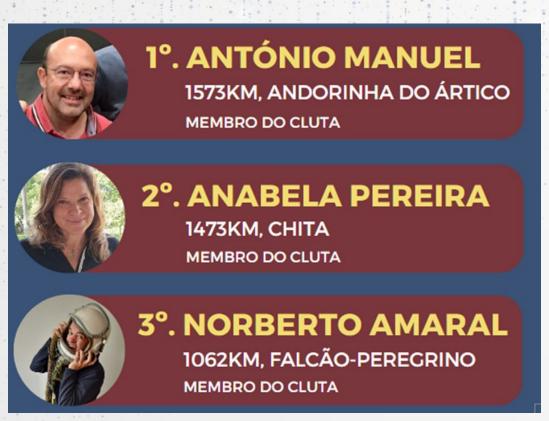

## New Year Membership Campaign

The three clubs that add the highest number of new members from December 1 to January 31 will win €100 towards marketing materials or online campaigns!

**UPDATE ON DATES: FINAL RESULTS ON February 9, not February 1** 