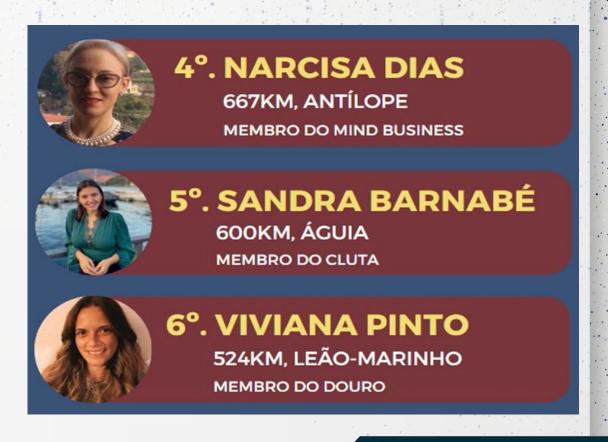

## New Year Membership Campaign

The three clubs that add the highest number of new members from December 1 to January 31 will win €100 towards marketing materials or online campaigns!

**UPDATE ON DATES: FINAL RESULTS ON February 9, not February 1** 