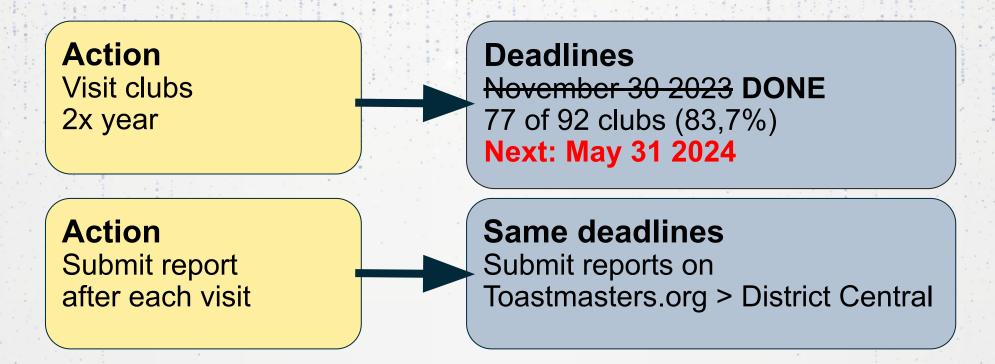

## **Area Directors' Club Visits**

## **Area Directors' Club Visits**

Club visit reports should have <u>detailed information</u> and <u>actionable improvement suggestions</u>.

I will be reading every club visit report and sending comments to the respective Area Directors!

**Information:**Link to Manual