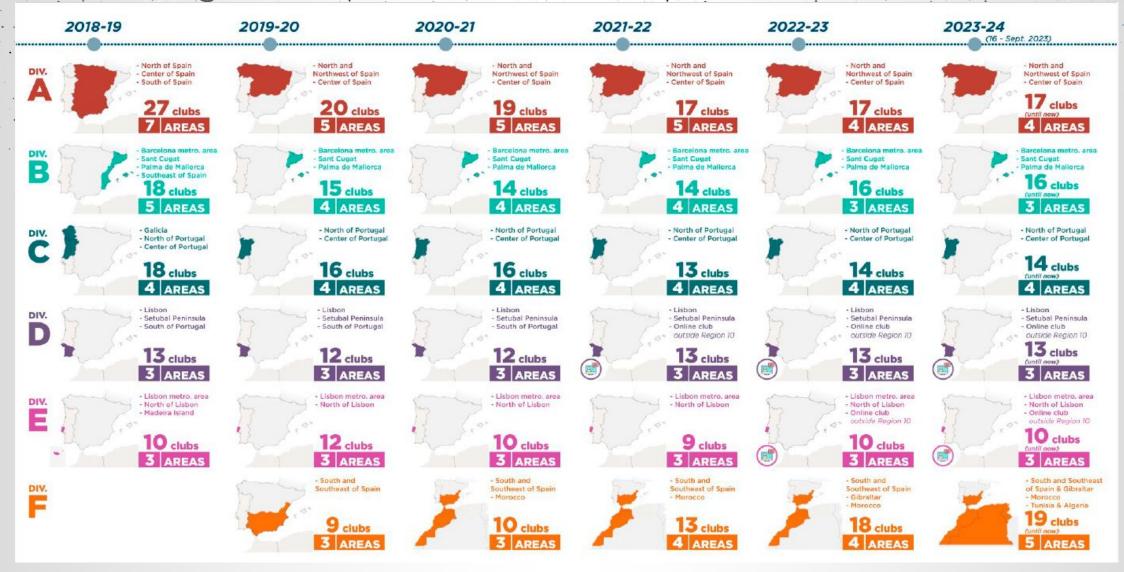

# Club Growth Report Club Growth Director Norberto Amaral

#### Three new clubs:

A2 European Geotalk (Sep 23)

A2 Amazon Madrid (Oct 23)

E2 BNP Paribas (Dec 23)

#### Club Growth

- ⇒ Club Base: 89 clubs
- ⇒ We need 94 to be Smedley Distinguished! (Base +5%)
- ⇒ We need 11 more clubs than now!