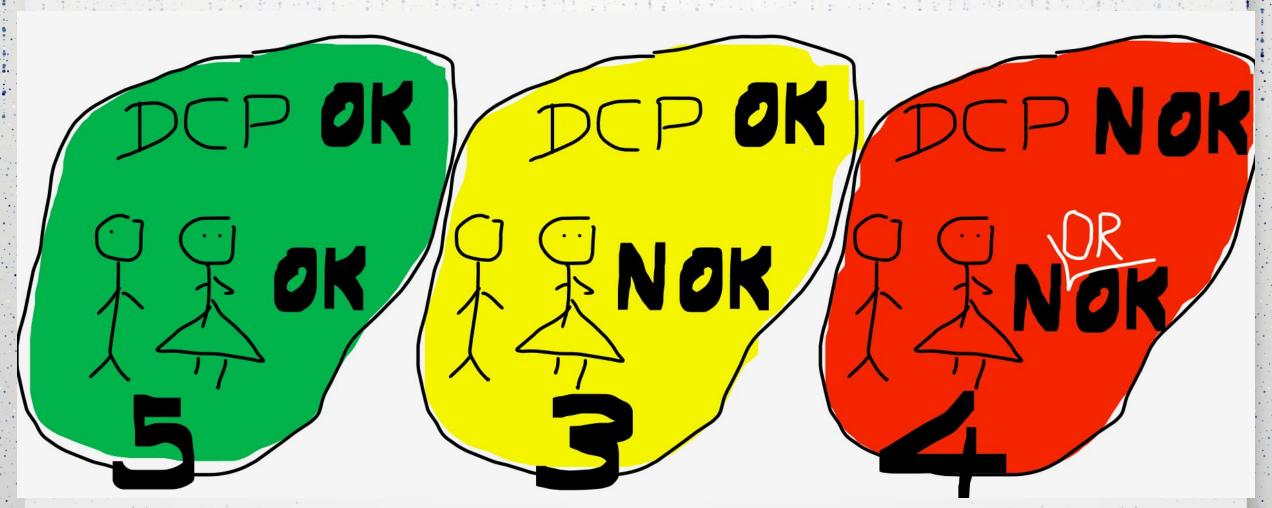

#### Recognition

When your club meets the qualifying requirement and also does the following, it is eligible for Distinguished recognition at year-end:

| Achievement       | Recognition Earned        |
|-------------------|---------------------------|
| Five of 10 goals  | Distinguished             |
| Seven of 10 goals | Select Distinguished      |
| Nine of 10 goals  | President's Distinguished |