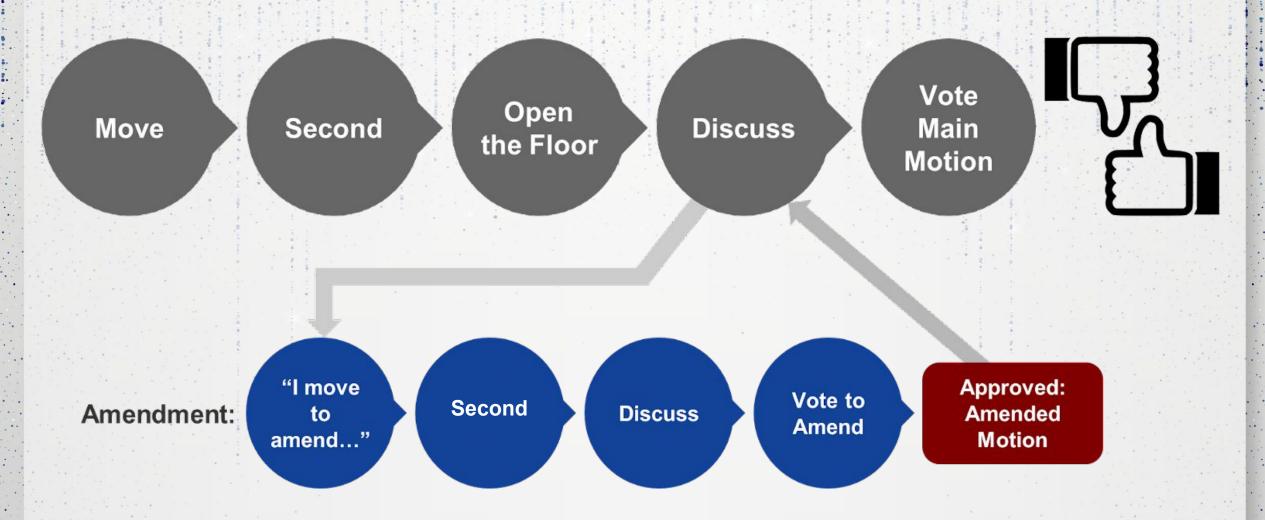

#### The amendment

I move to amend...

Second

Before debate...

"I moved to **amend** that strike out the word tagine and insert the word couscous."

To clarify a motion

Same process

"Shortcut"

"Second"

"It is moved and second to strike...and If the amendment is adopted the main motion will read "Today all of us should get couscous"

#### Amend the main motion