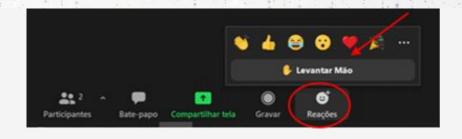

#### Addressing the Chair

Raise your hand

Lower it after given the floor

Mute audio in the end

#### Speaking during the debate

Raise your hand