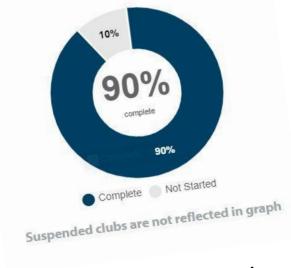

## Close to becoming Distinguished!

23 distinguished

+15 almost distinguished

38

We need 49 to become Smedley Distinguished

We owe it to Dr. Ralph Smedley to be a **Smedley Distinguished District** once again!