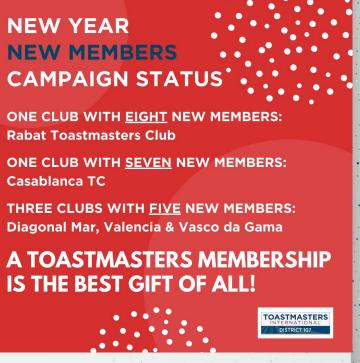

## New Year Membership Campaign

The three clubs that add the highest number of new members from December 1 to January 31 will win €100 towards marketing materials or online campaigns!

**UPDATE ON DATES: FINAL RESULTS ON February 9, not February 1** 