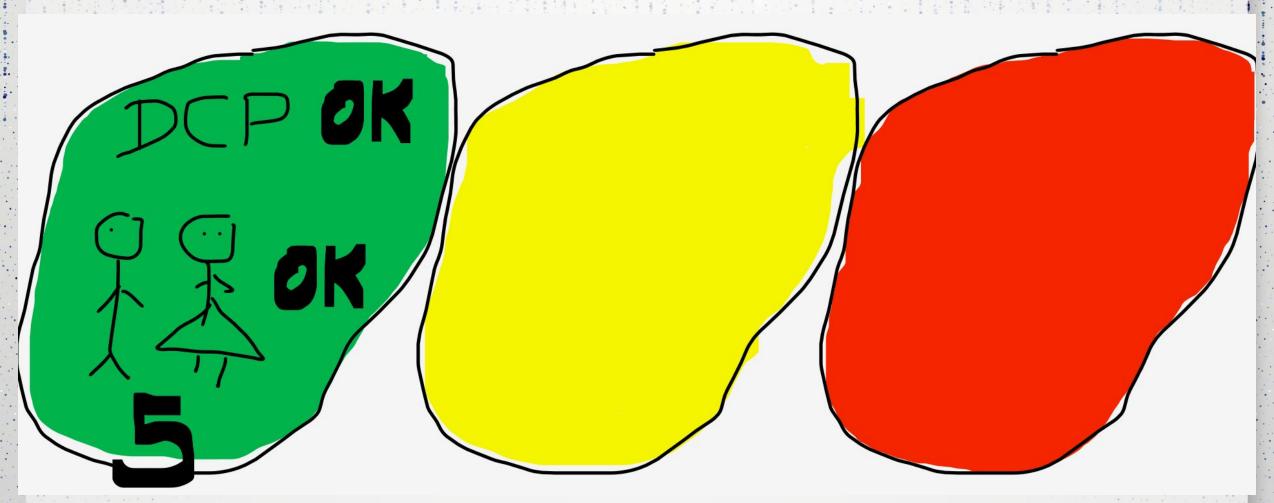

#### Recognition

When your club meets the qualifying requirement and also does the following, it is eligible for Distinguished recognition at year-end:

| Achievement       | Recognition Earned        |
|-------------------|---------------------------|
| Five of 10 goals  | Distinguished             |
| Seven of 10 goals | Select Distinguished      |
| Nine of 10 goals  | President's Distinguished |