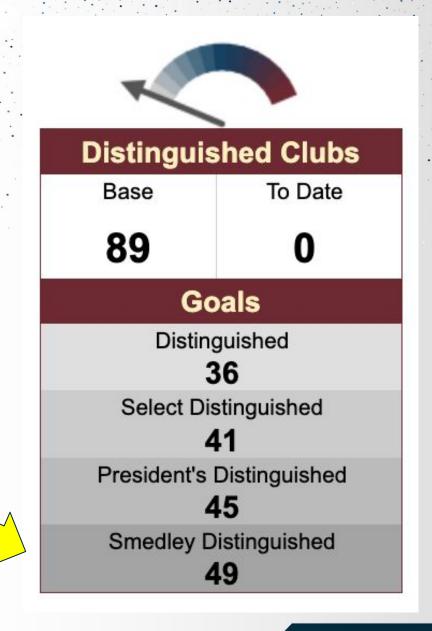

3,957

**Smedley Distinguished** 

4,070

0% of Clubs

| Distinguished Clubs |  |
|---------------------|--|
| To Date             |  |
|                     |  |

89

#### Goals

Distinguished

36

Select Distinguished

41

President's Distinguished

45

Smedley Distinguished

49