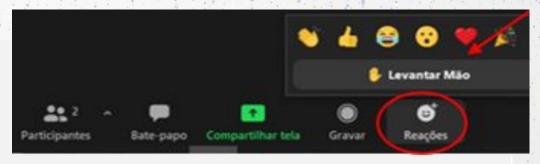

#### Addressing the Chair

Raise your hand

Lower it after given the floor

Mute audio in the end

#### Speaking during the debate

Raise your hand